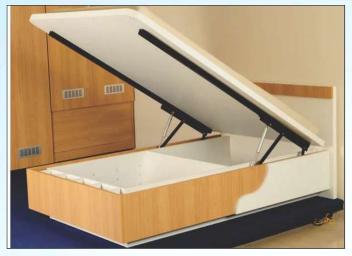

## VIRATSTYLO HOME FURNITURE

**BED 01** 

**BED 02** 

HUYDRAULIC BED

SMALL WARDROBE

WARDROBE 02

WARDROBE 03

**CURTAIN 03** 