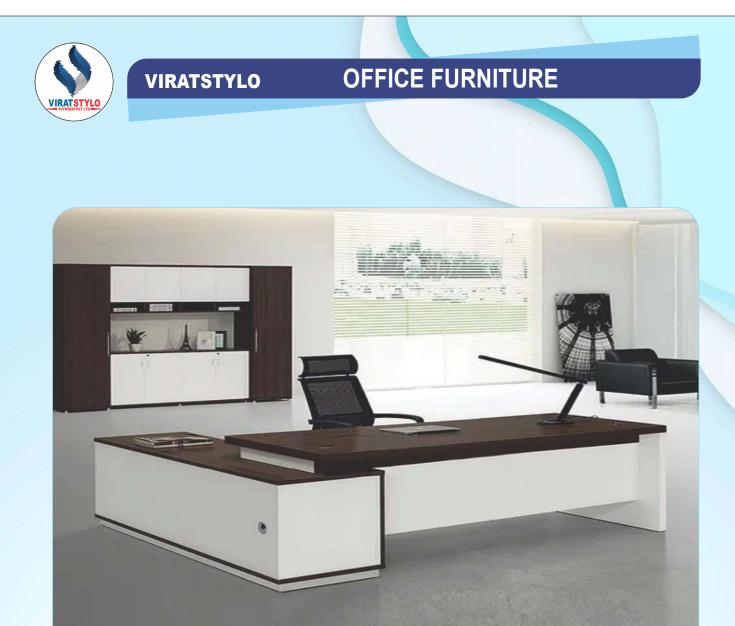

h collaboration with Belgium Technology. With make in India initiative. So Virat Stylo as name suggests strength and style.

#### VIRATSTYLO BWP (IS-710)

Boilling water Proof this is special purpose waterproof ply manufactured as per is standard (IS-710). Bounding require to be stand with 72 hours boiling test as result its BWP.



#### VIRATSTYLO BWR (IS-303:1989)

BWR grade Plywood H bond which must be stand with uniq process in 3 parts each part considering of 8 hours of boiling in water and there after drying at 65<sup>c</sup> for 16 hours as per IS 303 :1989 Standerd



VIRATSTYLO MR (Moisture resistant) This MR grade plywood specially used in office furniture and home interior MR ply bounding undergoes 3 cycles. Eac hconsists of 3 hours. At 60+2°C anddrying at 65+2°C for 8 Hours





#### **BOSS CABIN TABLE 03**





## **OFFICE FURNITURE**



VIRATSTYLO



**OFFICE SETUP** 

**CONFERENCE TABLE** 



**ALMUNIUM PARTITION** 



**GLASS PARTITION** 





### **OFFICE FURNITURE**



VIRATSTYLO

MS 3 SEATER CHAIR 01



SS 3 SEATER CHAIR 02



CHAIR 01



CHAIR 02



CHAIR 03







SCHOOL BENCHES



SCHOOL BENCHES



**KIDS BENCHES** 



**MS BENCH** 



PARTICLE BOARD

**STUDY CENTER** 



## VIRATSTYLO HOME FURNITURE



**BED 01** 



**BED 02** 



HUYDRAULIC BED



SMALL WARDROBE



WARDROBE 02



WARDROBE 03





**CURTAIN 03** 



**CURTAIN 04** 

**BLINDS 02** 

**CURTAIN 01** 









**TEMPLE 02** 

VIRATSTYLO

VIRATSTYL

## HOME FURNITURE

VIRATSTYLO HOME FURNITURE / KITCHEN



VIRATST

**WOODEN PARTITION** 



**TV UNIT** 



**ACRYLIC KITCHEN** 



**ACRYLIC