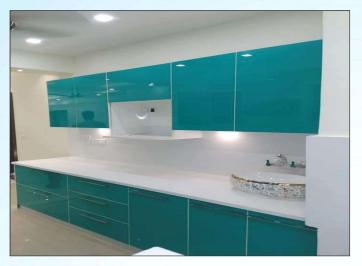

## HOME FURNITURE

VIRATSTYLO HOME FURNITURE / KITCHEN

VIRATST

**WOODEN PARTITION** 

**TV UNIT** 

**ACRYLIC KITCHEN** 

**ACRYLIC KITCHEN** 

**MODULAR KITCHEN** 